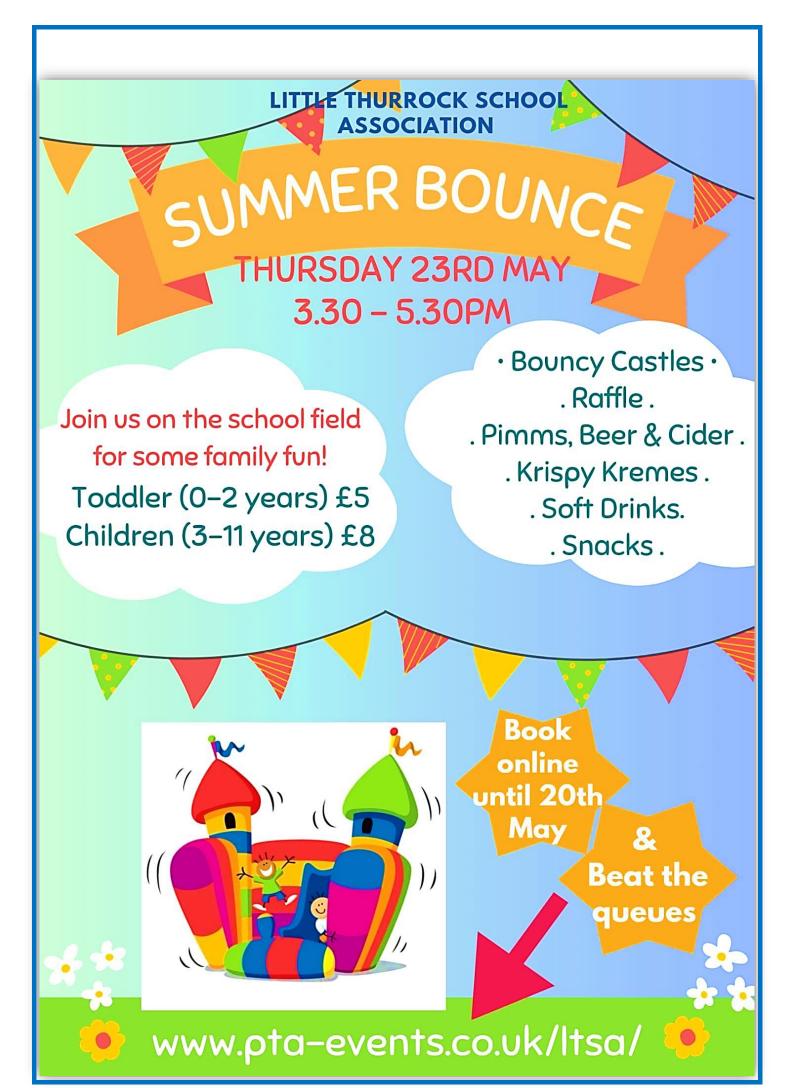

#### Upcoming events and dates. (Please note the dates are subject to change)

| Week beginning 13 <sup>th</sup> May                           | Key Stage 2 SATs tests                                        |
|---------------------------------------------------------------|---------------------------------------------------------------|
| Thursday 16 <sup>th</sup> May                                 | Year 1 local walk to Hangman's<br>Wood                        |
| Thursday 16 <sup>th</sup> May                                 | Year 4 The Magic Flute performance to parents and carers      |
| Friday 17 <sup>th</sup> May                                   | Thurrock SSP Y3/4 Rapid Fire Cricket<br>@ Orsett Cricket Club |
| Thursday 23 <sup>rd</sup> May                                 | LTSA Summer Bounce 3.30-5.30pm                                |
| Monday 3 <sup>rd</sup> June & Monday 10 <sup>th</sup><br>June | Sept 2024 Reception intake parent<br>and carer meeting        |
| Thursday 6 <sup>th</sup> June                                 | Year 5 States of Matter workshop                              |
| Week beginning 10 <sup>th</sup> June                          | Phonic screening check for Year 1                             |
| Wednesday 12 <sup>th</sup> June                               | Nursery AM & PM Sports day                                    |
| Friday 14 <sup>th</sup> June                                  | Thurrock Borough Olympics –<br>selected children              |
| Monday 17 <sup>th</sup> June                                  | Reception Sports morning                                      |
| Tuesday 18 <sup>th</sup> June                                 | Year 1 to Colchester Zoo                                      |
| Tuesday 18 <sup>th</sup> June                                 | KS2 Sports morning                                            |
| Wednesday 19 <sup>th</sup> June                               | KS1 Sports morning                                            |
| Wednesday 19 <sup>th</sup> — Friday 21 <sup>st</sup><br>June  | Year 6 Stubbers Residential Trip                              |
| Tuesday 2 <sup>nd</sup> July                                  | Infant Music Festival – selected<br>pupils                    |
| Friday 5 <sup>th</sup> July                                   | Year 2 to Barleylands                                         |
| Wednesday 10 <sup>th</sup> July                               | Junior Music Festival – KS2 Choir                             |
| h                                                             |                                                               |