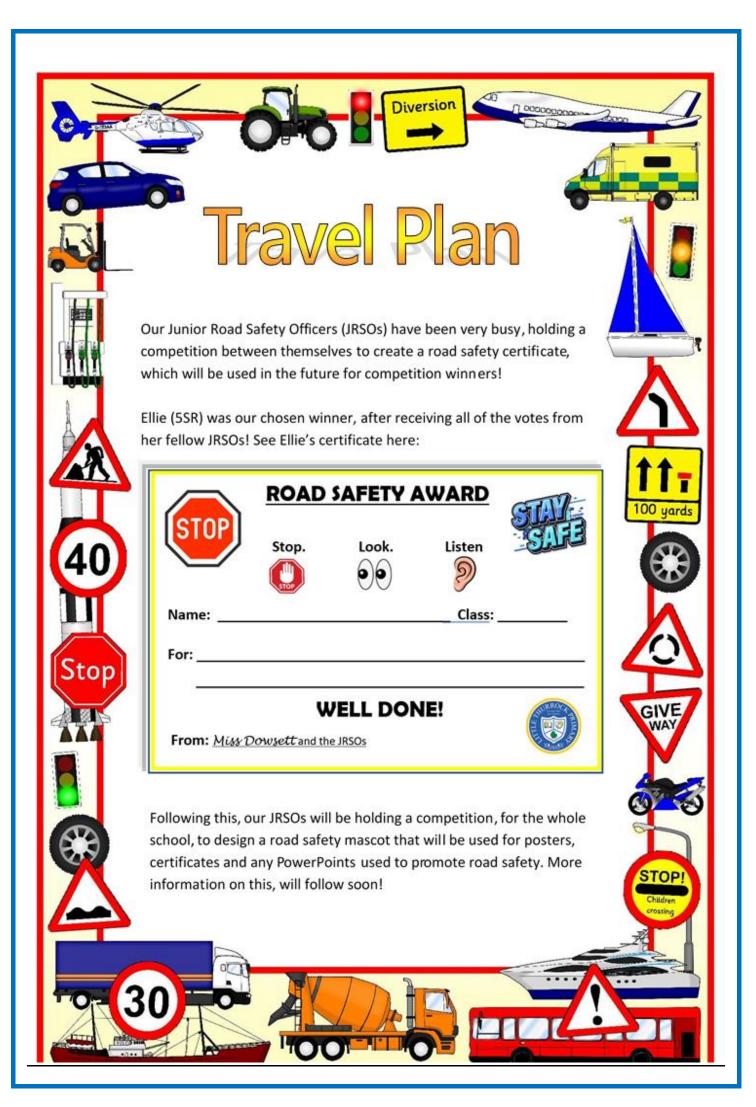

61 6FD 40 96AL 717 6SZ 529 26th April - 2 May 2024 3rd May - 9 May 2024 T3MS 251 3SS 124 3HM 60 23MS 407 3HM 284 26th April - 2 May 2024 3rd May - 9 May 2024 1111 4LB 487 4RS 384 **94NP** 1213 26th April - 2 May 2024 **1 5EE** 20 5PK 0 3rd May - 9 May 2024 95LH 757 5EE 47 Year 2: 2CD Year 2 highest scorer: Ronnie (2CD) Year 2: 2JD Year 3: 3MS Year 3 highest scorer: Emil (3MS)

Year 2 highest scorer: Ronnie (2CD) Year 3: 3MS Year 4: 4NP Year 3 highest scorer: Enisa (3MS) Year 4 highest scorer: Afaf (4NP) Year 4: 4NP Year 5: 5LH Year 4 highest scorer: Afaf (4NP) Year 5 highest scorer: Ermina (5LH) Year 5: 5LH Year 5 highest scorer: Ermina (5LH) Year 6: 6SZ Year 6: 6AL Year 6 highest scorer: Reece (6SZ)

Please remember that TTRS is an integral part of your child's homework (Year 2 - 6).







# Communication at Little Thurrock

| Learning and<br>behaviour Concerns                                                                                                                                                                | Pastoral Concerns                                                                                                                                                                                                         | Concern relating to<br>particular learning or<br>physical needs                                                                                                                                                                                            | Issues relating<br>to staff