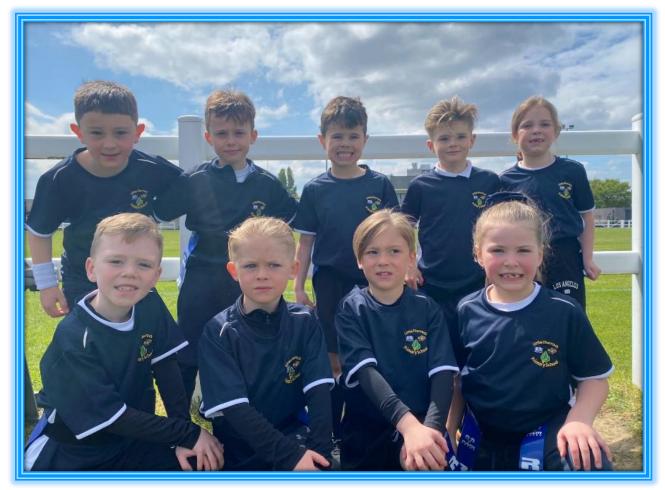

Our team modelled our new sports tops today, which were purchased with funds raised for 'Break the Rules' day. I think you will agree they look all look superb! Back row: Arthur (2CD), Lewis (2AA), Oscar (2AA), Vinny (2JD), Isla (2JD) Front row: Harry (2JD), Teddy (2JD), Ralphie (2AA), Mylie (2JD)