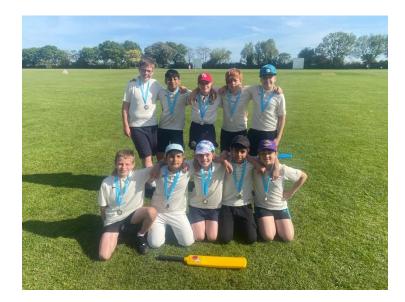

## **Orsett Cricket Tournament**

Today the boys played in the Orsett tournament at Orsett cricket club.

They represented the school superbly winning five matches and getting to the final where they narrowly lost to a very good Woodside side. Well done to Lucca (6AL), Ayaan (6AL), Alfie (6FD), Freddie (6AL), Dennis (6FD), Braiden (5EE), Adi (5SR), Oscar (6SZ), Hayaan (6FD) and Anton (6FD). The photo above shows them proudly showing off their silver medal.