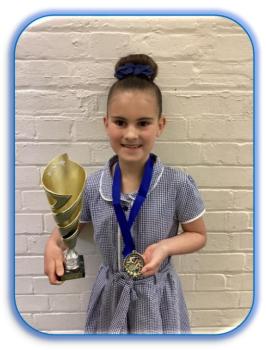

## Well Done to Emily in 2CD

Well done to Emily who has won the Thurrock Council Rising Star competition. She was selected as the overall winner in the Primary category. Emily has been commended for her determination and for working hard to assist with classroom responsibilities and helping others.